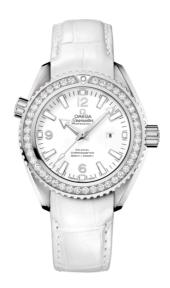

### **SEAMASTER**

PLANET OCEAN 600M 37.5 MM, STEEL ON LEATHER STRAP

Reference: 232.18.38.20.04.001

## WATCH CASE & DIAL

Case: Steel

Case Diameter: 37.5 mm Between lugs: 18 mm Dial Colour: White

### **BRACELET**

Material: Leather strap Strap color: White

Buckle type: Foldover clasp Buckle material: Stainless steel

#### **FEATURES**

Chronometer, date, diamonds, helium escape valve, screw-in crown, transparent caseback,

unidirectional rotating bezel