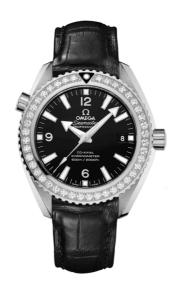

## **SEAMASTER**

PLANET OCEAN 600M 42 MM, STEEL ON LEATHER STRAP Reference: 232.18.42.21.01.001

# WATCH CASE & DIAL

Case: Steel

Case Diameter: 42 mm Between lugs: 20 mm Dial Colour: Black

## **BRACELET**

Material: Leather strap Strap color: Black

Buckle type: Foldover clasp Buckle material: Stainless steel

### **FEATURES**

Chronometer, date, diamonds, helium escape valve, screw-in crown, transparent caseback, unidirectional rotating bezel, time zone function