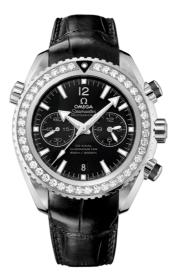

# SEAMASTER

PLANET OCEAN 600M 45.5 MM, STEEL ON LEATHER STRAP Reference: 232.18.46.51.01.001

#### WATCH CASE & DIAL

Case: Steel Case Diameter: 45.5 mm Between lugs: 22 mm Dial Colour: Black

## BRACELET

Material: Leather strap Strap color: Black Buckle type: Foldover clasp Buckle material: Stainless steel

### **FEATURES**

Chronograph, chronometer, date, diamonds, helium escape valve, screw-in crown, small seconds, transparent caseback, unidirectional rotating bezel