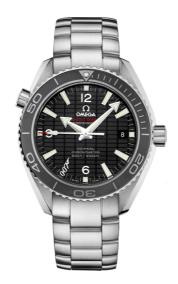

### **SEAMASTER**

PLANET OCEAN 600M 42 MM, STEEL ON STEEL

Reference: 232.30.42.21.01.004

## MOVEMENT

Calibre: Omega 8507B

Self-winding movement with Co-Axial escapement. Silicon balance-spring on free sprung-balance, 2 barrels mounted in series, automatic winding in both directions. Rhodium-plated balance bridge and oscillating mass, luxury finish with exclusive Geneva waves in arabesque; black varnished "SKYFALL 007" engraved on rotor.

## **CRYSTAL**

Domed scratch-resistant sapphire crystal with antireflective treatment on both sides

# WATER RESISTANCE

60 bar (600 metres / 2000 feet)

## WATCH CASE & DIAL

Case: Steel

Case Diameter: 42 mm Between lugs: 20 mm Dial Colour: Black

## **BRACELET**

Material: Steel

#### **FEATURES**

Chronometer, date, helium escape valve, limited edition (0), screw-in crown, transparent caseback, unidirectional rotating bezel