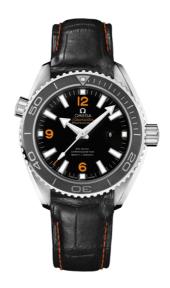

### **SEAMASTER**

PLANET OCEAN 600M 37.5 MM, STEEL ON LEATHER STRAP

Reference: 232.33.38.20.01.002

### MOVEMENT

Calibre: Omega 8520

Self-winding movement with Co-Axial escapement. Free sprung-balance system with silicon balance-spring. Automatic winding in both directions. Rhodium plated finish with exclusive Geneva waves in arabesque.

#### **CRYSTAL**

Domed scratch-resistant sapphire crystal with antireflective treatment on both sides

# WATER RESISTANCE

60 bar (600 metres / 2000 feet)

## WATCH CASE & DIAL

Case: Steel

Case Diameter: 37.5 mm Between lugs: 18 mm Dial Colour: Black

### **BRACELET**

Material: Leather strap Strap color: Black

Buckle type: Foldover clasp Buckle material: Stainless steel

#### **FEATURES**

Chronometer, date, helium escape valve, screw-in crown, transparent caseback, unidirectional

rotating bezel