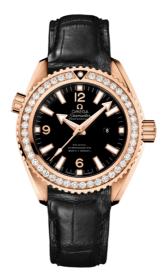

# SEAMASTER

PLANET OCEAN 600M 37.5 MM, RED GOLD ON LEATHER STRAP Reference: 232.58.38.20.01.001

#### WATCH CASE & DIAL

Case: Red gold Case Diameter: 37.5 mm Between lugs: 18 mm Lug to lug: 43.50 mm Dial Colour: Black Total product weight (Approx.): 127 g

#### STRAP

Strap type: Leather strap Strap color: Black Strap surface: Alligator leather Strap underside: Non-grained calf leather Buckle type: Foldover clasp Buckle material: Red gold

## **FEATURES**

Chronometer, date, diamonds, helium escape valve, screw-in crown, unidirectional rotating bezel