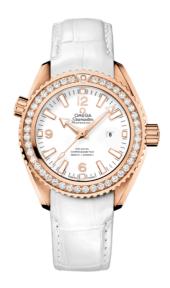

#### **SEAMASTER**

PLANET OCEAN 600M 37.5 MM, RED GOLD ON LEATHER STRAP

Reference: 232.58.38.20.04.001

### WATCH CASE & DIAL

Case: Red gold

Case Diameter: 37.5 mm
Between lugs: 18 mm
Lug to lug: 43.50 mm
Thickness: 15.2 mm
Dial Colour: White

Total product weight (Approx.): 127 g

# **STRAP**

Strap type: Leather strap

Strap color: White

Strap surface: Alligator leather

Strap underside: Non-grained calf leather

Buckle type: Foldover clasp Buckle material: Red gold

### **FEATURES**

Chronometer, date, diamonds, helium escape valve, screw-in crown, transparent caseback, unidirectional rotating bezel