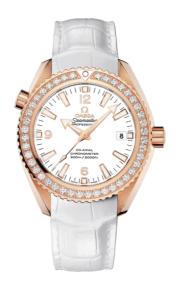

### **SEAMASTER**

PLANET OCEAN 600M 42 MM, RED GOLD ON LEATHER STRAP

Reference: 232.58.42.21.04.001

#### MOVEMENT

Calibre: Omega 8501

Self-winding movement with Co-Axial escapement. Free sprung-balance, 2 barrels mounted in series, automatic winding in both directions. Oscillating mass and balance bridge in red gold. Luxury finish with exclusive Geneva waves in arabesque.

## WATCH CASE & DIAL

Case: Red gold

Case Diameter: 42 mm Between lugs: 20 mm Dial Colour: White

### **BRACELET**

Material: Leather strap

Strap color: White

Buckle type: Foldover clasp Buckle material: Red gold

#### **FEATURES**

Chronometer, date, diamonds, helium escape valve, screw-in crown, transparent caseback,

unidirectional rotating bezel, time zone function