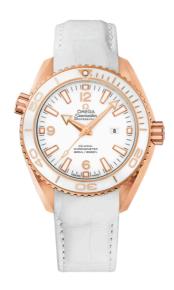

### **SEAMASTER**

PLANET OCEAN 600M 37.5 MM, RED GOLD ON LEATHER STRAP

Reference: 232.63.38.20.04.001

## WATCH CASE & DIAL

Case: Red gold

Case Diameter: 37.5 mm Between lugs: 18 mm Dial Colour: White

### **BRACELET**

Material: Leather strap Strap color: White

Buckle type: Foldover clasp Buckle material: Red gold