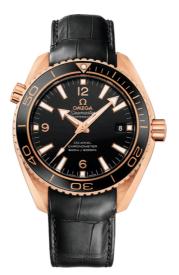

# SEAMASTER

PLANET OCEAN 600M 42 MM, RED GOLD ON LEATHER STRAP Reference: 232.63.42.21.01.001

#### MOVEMENT

Calibre: Omega 8501

Self-winding movement with Co-Axial escapement. Free sprung-balance, 2 barrels mounted in series, automatic winding in both directions. Oscillating mass and balance bridge in red gold. Luxury finish with exclusive Geneva waves in arabesque.

#### WATCH CASE & DIAL

Case: Red gold Case Diameter: 42 mm Between lugs: 20 mm Dial Colour: Black

### BRACELET

Material: Leather strap Strap color: Black Buckle type: Foldover clasp Buckle material: Red gold

#### **FEATURES**

Chronometer, date, helium escape valve, screw-in crown, transparent caseback, unidirectional rotating bezel, time zone function