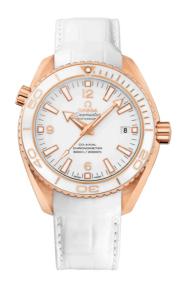

# **SEAMASTER**

PLANET OCEAN 600M 42 MM, RED GOLD ON LEATHER STRAP

Reference: 232.63.42.21.04.001

#### MOVEMENT

Calibre: Omega 8501

Self-winding movement with Co-Axial escapement. Free sprung-balance, 2 barrels mounted in series, automatic winding in both directions. Oscillating mass and balance bridge in red gold. Luxury finish with exclusive Geneva waves in arabesque.

# **CRYSTAL**

Domed scratch-resistant sapphire crystal with antireflective treatment on both sides

# WATER RESISTANCE

60 bar (600 metres / 2000 feet)

#### WATCH CASE & DIAL

Case: Red gold

Case Diameter: 42 mm Between lugs: 20 mm Dial Colour: White

# **BRACELET**

Material: Leather strap

Strap color: White

Buckle type: Foldover clasp Buckle material: Red gold

#### **FEATURES**

Chronometer, date, helium escape valve, screw-in crown, transparent caseback, unidirectional rotating bezel, time zone function