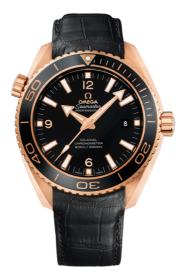

# SEAMASTER

PLANET OCEAN 600M 45.5 MM, RED GOLD ON LEATHER STRAP Reference: 232.63.46.21.01.001

### MOVEMENT

Calibre: Omega 8501

Self-winding movement with Co-Axial escapement. Free sprung-balance, 2 barrels mounted in series, automatic winding in both directions. Oscillating mass and balance bridge in red gold. Luxury finish with exclusive Geneva waves in arabesque.

# CRYSTAL

Domed scratch-resistant sapphire crystal with antireflective treatment on both sides

## WATER RESISTANCE

60 bar (600 metres / 2000 feet)

#### WATCH CASE & DIAL

Case: Red gold Case Diameter: 45.5 mm Between lugs: 22 mm Dial Colour: Black

## BRACELET

Material: Leather strap Strap color: Black Buckle type: Foldover clasp Buckle material: Red gold

### **FEATURES**

Chronometer, date, helium escape valve, screw-in crown, transparent caseback, unidirectional rotating bezel, time zone function