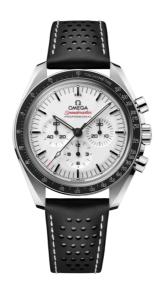

# **SPEEDMASTER**

MOONWATCH PROFESSIONAL 42 MM, STEEL ON LEATHER STRAP

Reference: 310.32.42.50.04.002

## WATCH CASE & DIAL

Case: Steel

Case Diameter: 42 mm Between lugs: 20 mm Dial Colour: White

# **BRACELET**

Material: Leather strap Strap color: Black

Buckle type: Foldover clasp Buckle material: Stainless steel

### **FEATURES**

Anti-magnetic, chronograph, chronometer, master chronometer certified, small seconds, tachymeter,

transparent caseback