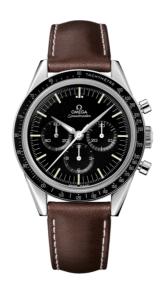

# FIRST OMEGA IN SPACE

SPEEDMASTER
ANNIVERSARY SERIES

39.7 MM, STEEL ON LEATHER STRAP Reference: 311.32.40.30.01.001

# MOVEMENT

Calibre: Omega 1861

Famous manual-winding chronograph movement. A descendent of the calibre that was worn on the Moon.

Rhodium-plated finish.

Power reserve: 48 hours

#### **CRYSTAL**

Scratch-resistant sapphire crystal with anti-reflective treatment inside

### WATER RESISTANCE

5 bar (50 metres / 167 feet)

# WATCH CASE & DIAL

Case: Steel

Case Diameter: 39.7 mm Between lugs: 19 mm Dial Colour: Black

### **BRACELET**

Material: Leather strap Strap color: Brown Buckle type: Pin buckle

Buckle material: Stainless steel

### **FEATURES**

Chronograph, numbered edition, small seconds, tachymeter