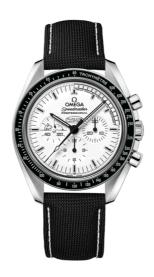

## **SPEEDMASTER**

ANNIVERSARY SERIES
42 MM, STEEL ON COATED NYLON FABRIC STRAP

Reference: 311.32.42.30.04.003

## MOVEMENT

Calibre: Omega 1861

Famous manual-winding chronograph movement. A descendent of the calibre that was worn on the Moon.

Rhodium-plated finish.

Power reserve: 48 hours

### CRYSTAL

Scratch-resistant sapphire crystal with anti-reflective treatment on both sides

### WATCH CASE & DIAL

Case: Steel

Case Diameter: 42 mm Between lugs: 20 mm Dial Colour: White

### **BRACELET**

Material: Coated nylon fabric strap

Strap color: Black

Buckle type: Foldover clasp Buckle material: Stainless steel

#### **FEATURES**

Chronograph, limited edition (0), small seconds,

tachymeter