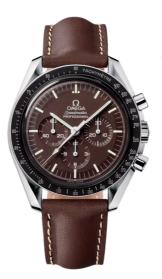

# SPEEDMASTER

MOONWATCH 42 MM, STEEL ON LEATHER STRAP Reference: 311.32.42.30.13.001

## MOVEMENT

Calibre: Omega 1863

Famous manual-winding chronograph movement. A descendent of the calibre that was worn on the Moon. Rhodium-plated finish.

Power reserve: 48 hours

# CRYSTAL

Scratch-resistant sapphire crystal with anti-reflective treatment inside

### WATER RESISTANCE

5 bar (50 metres / 167 feet)

#### WATCH CASE & DIAL

Case: Steel Case Diameter: 42 mm Between lugs: 20 mm Dial Colour: Brown

## BRACELET

Material: Leather strap Strap color: Brown Buckle type: Foldover clasp Buckle material: Stainless steel

#### **FEATURES**

Chronograph, small seconds, tachymeter, transparent caseback