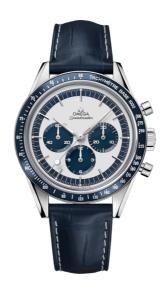

## **SPEEDMASTER**

ANNIVERSARY SERIES
39.7 MM, STEEL ON LEATHER STRAP
Reference: 311.33.40.30.02.001

#### MOVEMENT

Calibre: Omega 1861

Famous manual-winding chronograph movement. A descendent of the calibre that was worn on the Moon.

Rhodium-plated finish.

Power reserve: 48 hours

# **CRYSTAL**

Scratch-resistant sapphire crystal with anti-reflective treatment inside

### WATER RESISTANCE

5 bar (50 metres / 167 feet)

## WATCH CASE & DIAL

Case: Steel

Case Diameter: 39.7 mm Between lugs: 19 mm Dial Colour: Silver

### **BRACELET**

Material: Leather strap

Strap color: Blue

Buckle type: Pin buckle

Buckle material: Stainless steel

#### **FEATURES**

Chronograph, limited edition (0), small seconds,

tachymeter