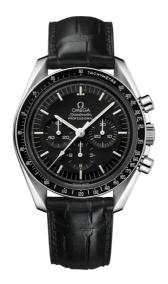

#### **SPEEDMASTER**

MOONWATCH PROFESSIONAL
42 MM, STEEL ON LEATHER STRAP

Reference: 311.33.42.30.01.002

### **MOVEMENT**

Calibre: Omega 1863

Famous manual-winding chronograph movement. A descendent of the calibre that was worn on the Moon.

Rhodium-plated finish.

Power reserve: 48 hours

#### CRYSTAL

Domed, scratch-resistant sapphire crystal with antireflective treatment inside

# WATCH CASE & DIAL

Case: Steel

Case Diameter: 42 mm Between lugs: 20 mm Lug to lug: 48.20 mm Thickness: 13.5 mm Dial Colour: Black

Total product weight (Approx.): 91 g

# **STRAP**

Strap type: Leather strap

Strap color: Black

Strap surface: Alligator leather

Strap underside: Non-grained calf leather

Buckle type: Foldover clasp Buckle material: Stainless steel

### **FEATURES**

Chronograph, small seconds, tachymeter, transparent caseback