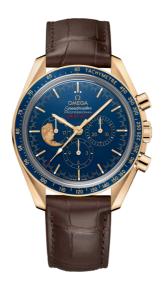

### **SPEEDMASTER**

ANNIVERSARY SERIES
42 MM, YELLOW GOLD ON LEATHER STRAP

Reference: 311.63.42.30.03.001

#### MOVEMENT

Calibre: Omega 1861

Famous manual-winding chronograph movement. A descendent of the calibre that was worn on the Moon.

Rhodium-plated finish.

Power reserve: 48 hours

## **CRYSTAL**

Scratch-resistant sapphire crystal with anti-reflective treatment on both sides

## WATCH CASE & DIAL

Case: Yellow gold Case Diameter: 42 mm Between lugs: 20 mm Dial Colour: Blue

### **BRACELET**

Material: Leather strap Strap color: Brown

Buckle type: Foldover clasp Buckle material: Yellow gold

#### **FEATURES**

Chronograph, limited edition (0), small seconds, tachymeter