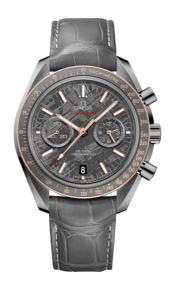

#### **SPEEDMASTER**

DARK SIDE OF THE MOON

44.25 MM, GREY CERAMIC ON LEATHER STRAP WITH FOLDOVER CLASP

Reference: 311.63.44.51.99.001

# WATCH CASE & DIAL

Case: Grey ceramic

Case Diameter: 44.25 mm Between lugs: 21 mm Lug to lug: 49.80 mm Thickness: 16.1 mm

Dial Colour: Grey

Total product weight (Approx.): 104 g

### **STRAP**

Strap type: Leather strap with foldover clasp

Strap color: Grey

Strap surface: Alligator leather

Strap underside: Non-grained calf leather

Buckle type: Foldover clasp Buckle material: Ceramic