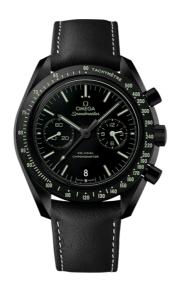

#### PITCH BLACK

**SPEEDMASTER** 

DARK SIDE OF THE MOON
44.25 MM, BLACK CERAMIC ON LEATHER STRAP

Reference: 311.92.44.51.01.004

### WATCH CASE & DIAL

Case: Black ceramic
Case Diameter: 44.25 mm
Between lugs: 21 mm
Lug to lug: 49.80 mm
Dial Colour: Black

Total product weight (Approx.): 99 g

# **STRAP**

Strap type: Leather strap

Strap color: Black

Strap surface: Non-grained calf leather Strap underside: Non-grained calf leather

Buckle type: Foldover clasp Buckle material: Ceramic

### **FEATURES**

Chronograph, chronometer, date, small seconds, tachymeter, transparent caseback, time zone function