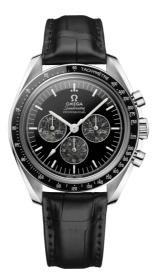

## SPEEDMASTER

CALIBRE 321 42 MM, PLATINUM ON LEATHER STRAP Reference: 311.93.42.30.99.001

### WATCH CASE & DIAL

Case: Platinum Case Diameter: 42 mm Between lugs: 20 mm Dial Colour: Black

### BRACELET

Material: Leather strap Strap color: Black Buckle type: Pin buckle Buckle material: Platinum

### **FEATURES**

Chronograph, small seconds, tachymeter, transparent caseback