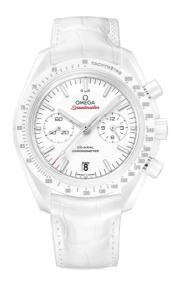

### WHITE SIDE OF THE MOON

**SPEEDMASTER** 

DARK SIDE OF THE MOON 44.25 MM, WHITE CERAMIC ON LEATHER STRAP

Reference: 311.93.44.51.04.002

## WATCH CASE & DIAL

Case: White ceramic
Case Diameter: 44.25 mm
Between lugs: 21 mm
Lug to lug: 49.80 mm
Dial Colour: White

Total product weight (Approx.): 97 g

# **STRAP**

Strap type: Leather strap Strap color: White

Strap surface: Alligator leather

Strap underside: Non-grained calf leather

Buckle type: Foldover clasp Buckle material: Ceramic