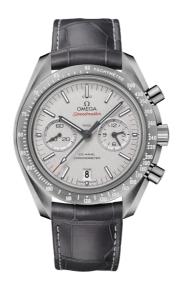

### GREY SIDE OF THE MOON

**SPEEDMASTER** 

DARK SIDE OF THE MOON 44.25 MM, GREY CERAMIC ON LEATHER STRAP

Reference: 311.93.44.51.99.001

## WATCH CASE & DIAL

Case: Grey ceramic
Case Diameter: 44.25 mm
Between lugs: 21 mm
Lug to lug: 49.80 mm
Thickness: 16.1 mm
Dial Colour: Grey

Total product weight (Approx.): 100 g

### **STRAP**

Strap type: Leather strap

Strap color: Grey

Strap surface: Alligator leather

Strap underside: Non-grained calf leather

Buckle type: Pin buckle Buckle material: Ceramic