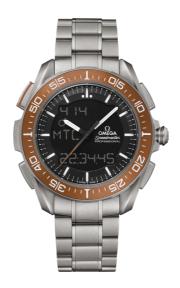

## **SPEEDMASTER**

X-33 MARSTIMER 45 MM, TITANIUM ON TITANIUM Reference: 318.90.45.79.01.003

## MOVEMENT

Calibre: OMEGA 5622

Highly precise, thermo-compensated, multi-functional quartz movement with special functions developed, tested and qualified by the European Space Agency (ESA). Calibrated to power multiple digital and analogue displays. Analogue functions include hours, minutes and seconds. Digital functions track time zones and date on Earth and Mars. The Mars functions can track the rover's mission on the red planet, while the addition of a solar compass allows the watch to find true north on both Earth and Mars. Also included are traditional Speedmaster Skywalker X33 functions, such as MET (Mission Elapsed Time), PET (Phase Elapsed Time), Alarms and perpetual calendar.

## **CRYSTAL**

Domed scratch-resistant sapphire crystal with antireflective treatment on both sides

# WATCH CASE & DIAL

Case: Titanium

Case Diameter: 45 mm Between lugs: 20 mm Dial Colour: Black

#### **BRACELET**

Material: Titanium

## **FEATURES**

Alarm, bi-directional rotating bezel, chronograph, date, day-date, multifunction, perpetual calendar, time zone function