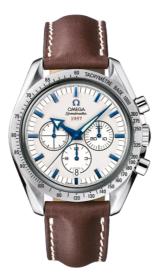

# SPEEDMASTER

BROAD ARROW 42 MM, STEEL ON LEATHER STRAP Reference: 321.12.42.50.02.001

#### MOVEMENT

Calibre: Omega 3313

Self-winding chronograph movement with column wheel mechanism and Co-Axial escapement. Free sprung balance, with date, hour, minute and continuous small seconds hands, central chronograph hand.

#### WATCH CASE & DIAL

Case: Steel Case Diameter: 42 mm Between lugs: 20 mm Dial Colour: Silver

# BRACELET

Material: Leather strap Strap color: Brown Buckle type: Foldover clasp Buckle material: Stainless steel

#### **FEATURES**

Chronograph, chronometer, date, small seconds, tachymeter, transparent caseback