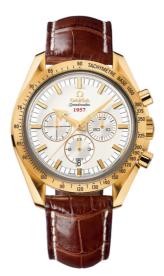

# SPEEDMASTER

BROAD ARROW 42 MM, YELLOW GOLD ON LEATHER STRAP Reference: 321.53.42.50.02.001

#### WATCH CASE & DIAL

Case: Yellow gold Case Diameter: 42 mm Between lugs: 20 mm Dial Colour: White

# BRACELET

Material: Leather strap Strap color: Brown Buckle type: Foldover clasp Buckle material: Yellow gold

#### **FEATURES**

Chronograph, chronometer, date, small seconds, tachymeter, transparent caseback