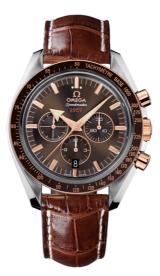

# SPEEDMASTER

BROAD ARROW 42 MM, STEEL - RED GOLD ON LEATHER STRAP Reference: 321.93.42.50.13.001

### MOVEMENT

Calibre: Omega 3313

Self-winding chronograph movement with column wheel mechanism and Co-Axial escapement. Free sprung balance, with date, hour, minute and continuous small seconds hands, central chronograph hand.

### CRYSTAL

Scratch-resistant sapphire crystal with anti-reflective treatment inside

### WATER RESISTANCE

10 bar (100 metres / 330 feet)

### WATCH CASE & DIAL

Case: Steel – red gold Case Diameter: 42 mm Between lugs: 20 mm Dial Colour: Brown

## BRACELET

Material: Leather strap Strap color: Brown Buckle type: Foldover clasp Buckle material: Steel - red gold

#### **FEATURES**

Chronograph, chronometer, date, small seconds, tachymeter, transparent caseback