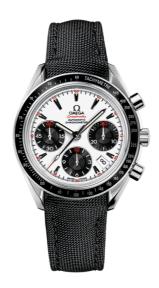

## **SPEEDMASTER**

DATE / DAY-DATE

40 MM, STEEL ON COATED NYLON FABRIC STRAP

Reference: 323.32.40.40.04.001

## **MOVEMENT**

Calibre: Omega 3304

Self-winding chronograph with rhodium-plated finish.

Officially certified chronometer.

Power reserve: 48 hours

### **CRYSTAL**

Domed, scratch-resistant sapphire crystal with antireflective treatment inside

renective nearment inside

### WATER RESISTANCE

10 bar (100 metres / 330 feet)

# WATCH CASE & DIAL

Case: Steel

Case Diameter: 40 mm Between lugs: 19 mm Dial Colour: White

### **BRACELET**

Material: Coated nylon fabric strap

Strap color: Black

Buckle type: Foldover clasp Buckle material: Stainless steel

#### **FEATURES**

Chronograph, chronometer, date, small seconds,

tachymeter