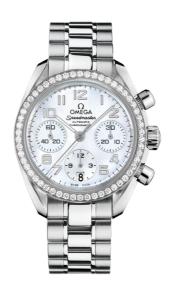

## **SPEEDMASTER**

SPEEDMASTER

38 MM, STEEL ON STEEL

Reference: 324.15.38.40.05.001

#### MOVEMENT

Calibre: Omega 3304

Self-winding chronograph with rhodium-plated finish.

Officially certified chronometer.

Power reserve: 48 hours

### **CRYSTAL**

Scratch-resistant sapphire crystal with anti-reflective treatment on both sides

### WATER RESISTANCE

10 bar (100 metres / 330 feet)

# WATCH CASE & DIAL

Case: Steel

Case Diameter: 38 mm Between lugs: 18 mm Dial Colour: White

## **BRACELET**

Material: Steel

### **FEATURES**

 $Chronograph,\,chronometer,\,date,\,diamonds,\,small$ 

seconds