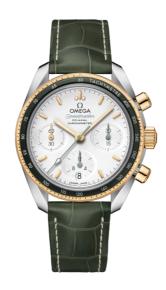

### **SPEEDMASTER**

SPEEDMASTER 38

38 MM, STEEL - YELLOW GOLD ON LEATHER STRAP

Reference: 324.23.38.50.02.001

# WATCH CASE & DIAL

Case: Steel - yellow gold Case Diameter: 38 mm Between lugs: 18 mm Lug to lug: 44.90 mm Thickness: 14.7 mm Dial Colour: Silver

Total product weight (Approx.): 93 g

# **STRAP**

Strap type: Leather strap Strap color: Green

Strap surface: Alligator leather

Strap underside: Non-grained calf leather

Buckle type: Foldover clasp Buckle material: Stainless steel

## **FEATURES**

Chronograph, chronometer, date, small seconds, tachymeter