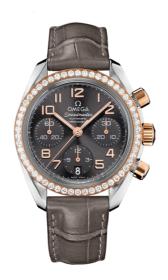

### **SPEEDMASTER**

SPEEDMASTER

38 MM, STEEL ON LEATHER STRAP Reference: 324.28.38.40.06.001

### MOVEMENT

Calibre: Omega 3304

Self-winding chronograph with rhodium-plated finish.

Officially certified chronometer.

Power reserve: 48 hours

#### **CRYSTAL**

Scratch-resistant sapphire crystal with anti-reflective treatment on both sides

#### WATER RESISTANCE

10 bar (100 metres / 330 feet)

# WATCH CASE & DIAL

Case: Steel

Case Diameter: 38 mm Between lugs: 18 mm Lug to lug: 44.90 mm Thickness: 14.7 mm Dial Colour: Grey

Total product weight (Approx.): 91 g

# **STRAP**

Strap type: Leather strap

Strap color: Grey

Strap surface: Alligator leather

Strap underside: Non-grained calf leather

Buckle type: Foldover clasp Buckle material: Stainless steel

### **FEATURES**

Chronograph, chronometer, date, diamonds, small

seconds