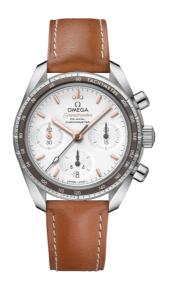

## **SPEEDMASTER**

SPEEDMASTER 38

38 MM, STEEL ON LEATHER STRAP Reference: 324.32.38.50.02.001

#### MOVEMENT

Calibre: Omega 3330

Self-winding chronograph with column-wheel mechanism and Co-Axial escapement. Free sprung-balance equipped with Si14 silicon balance spring. Officially certified chronometer.

#### **CRYSTAL**

Scratch-resistant sapphire crystal with anti-reflective treatment on both sides

# WATCH CASE & DIAL

Case: Steel

Case Diameter: 38 mm Between lugs: 18 mm Dial Colour: Silver

## **BRACELET**

Material: Leather strap Strap color: Brown

Buckle type: Foldover clasp Buckle material: Stainless steel

### **FEATURES**

Chronograph, chronometer, date, small seconds,

tachymeter