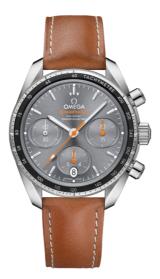

# SPEEDMASTER

SPEEDMASTER 38 38 MM, STEEL ON LEATHER STRAP Reference: 324.32.38.50.06.001

### MOVEMENT

Calibre: Omega 3330

Self-winding chronograph with column-wheel mechanism and Co-Axial escapement. Free sprung-balance equipped with Si14 silicon balance spring. Officially certified chronometer.

#### WATCH CASE & DIAL

Case: Steel Case Diameter: 38 mm Between lugs: 18 mm Dial Colour: Grey

### BRACELET

Material: Leather strap Strap color: Brown Buckle type: Foldover clasp Buckle material: Stainless steel

### **FEATURES**

Chronograph, chronometer, date, small seconds, tachymeter