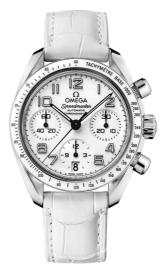

## SPEEDMASTER

SPEEDMASTER 38 MM, STEEL ON LEATHER STRAP Reference: 324.33.38.40.04.001

### WATCH CASE & DIAL

Case: Steel Case Diameter: 38 mm Between lugs: 18 mm Lug to lug: 44.90 mm Thickness: 14.7 mm Dial Colour: White Total product weight (Approx.): 87 g

## STRAP

Strap type: Leather strap Strap color: White Strap surface: Alligator leather Buckle type: Foldover clasp Buckle material: Stainless steel