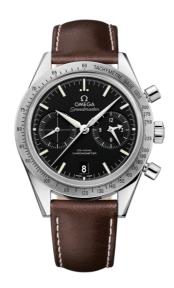

### **SPEEDMASTER**

SPEEDMASTER '57

41.5 MM, STEEL ON LEATHER STRAP

Reference: 331.12.42.51.01.001

## WATCH CASE & DIAL

Case: Steel

Case Diameter: 41.5 mm Between lugs: 20 mm Dial Colour: Black

### **BRACELET**

Material: Leather strap

Strap color: Brown

Buckle type: Foldover clasp Buckle material: Stainless steel

#### **FEATURES**

Chronograph, chronometer, date, small seconds, tachymeter, transparent caseback, time zone

function