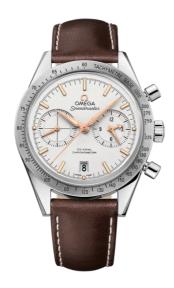

### **SPEEDMASTER**

SPEEDMASTER '57

41.5 MM, STEEL ON LEATHER STRAP

Reference: 331.12.42.51.02.002

## WATCH CASE & DIAL

Case: Steel

Case Diameter: 41.5 mm Between lugs: 20 mm Dial Colour: Silver

### **BRACELET**

Material: Leather strap Strap color: Brown

Buckle type: Foldover clasp Buckle material: Stainless steel

#### **FEATURES**

Chronograph, chronometer, date, small seconds, tachymeter, transparent caseback, time zone

function