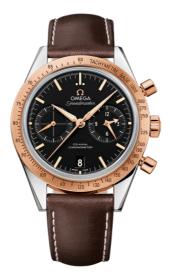

# SPEEDMASTER

SPEEDMASTER '57 41.5 MM, STEEL - RED GOLD ON LEATHER STRAP Reference: 331.22.42.51.01.001

#### WATCH CASE & DIAL

Case: Steel - red gold Case Diameter: 41.5 mm Between lugs: 20 mm Lug to lug: 50.00 mm Thickness: 16.2 mm Dial Colour: Black Total product weight (Approx.): 115 g

### STRAP

Strap type: Leather strap Strap color: Brown Strap surface: Non-grained calf leather Strap underside: Non-grained calf leather Buckle type: Foldover clasp Buckle material: Stainless steel

### FEATURES

Chronograph, chronometer, date, small seconds, tachymeter, transparent caseback, time zone function