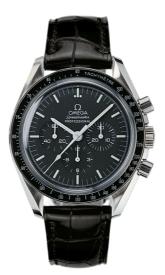

# SPEEDMASTER

MOONWATCH 42 MM, STEEL ON LEATHER STRAP Reference: 3873.50.31

# MOVEMENT

Calibre: Omega 1863

Famous manual-winding chronograph movement. A descendent of the calibre that was worn on the Moon. Rhodium-plated finish.

Power reserve: 48 hours

# CRYSTAL

Domed anti-reflective, scratch-resistant sapphire crystal

#### WATER RESISTANCE

5 bar (50 metres / 167 feet)

## WATCH CASE & DIAL

Case: Steel Case Diameter: 42 mm Between lugs: 20 mm Dial Colour: Black

## BRACELET

Material: Leather strap Strap color: Black Buckle type: Foldover clasp Buckle material: Stainless steel

#### **FEATURES**

Chronograph, small seconds, tachymeter, transparent caseback