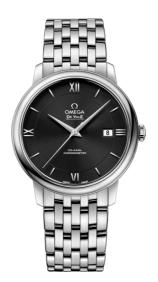

DE VILLE PRESTIGE 39.5 MM, STEEL ON STEEL Reference: 424.10.40.20.01.001

# WATCH CASE & DIAL

Case: Steel Case Diameter: 39.5 mm Between lugs: 20 mm Lug to lug: 44.80 mm Thickness: 9.8 mm Dial Colour: Black Total product weight (Approx.): 108 g

# BRACELET

Material: Steel Type of Clasp: Sliding clasp