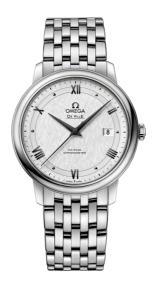

DE VILLE PRESTIGE 39.5 MM, STEEL ON STEEL Reference: 424.10.40.20.02.005

# MOVEMENT

Calibre: Omega 2500

Self-winding chronometer, Co-Axial escapement movement with rhodium-plated finish. Power reserve: 48 hours

#### CRYSTAL

Domed, scratch-resistant sapphire crystal with antireflective treatment inside

### WATER RESISTANCE

3 bar (30 metres / 100 feet)

### WATCH CASE & DIAL

Case: Steel Case Diameter: 39.5 mm Between lugs: 20 mm Lug to lug: 44.80 mm Thickness: 10.1 mm Dial Colour: Silver Total product weight (Approx.): 109 g

# BRACELET

Material: Steel Type of Clasp: Sliding clasp

### FEATURES

Chronometer, date