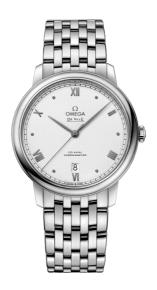

**DE VILLE** 

**PRESTIGE** 

39.5 MM, STEEL ON STEEL

Reference: 424.10.40.20.02.006

# WATCH CASE & DIAL

Case: Steel

Case Diameter: 39.5 mm
Between lugs: 20 mm
Lug to lug: 44.80 mm
Thickness: 10.1 mm
Dial Colour: Grey

Total product weight (Approx.): 109 g

# **BRACELET**

Material: Steel

Type of Clasp: Sliding clasp