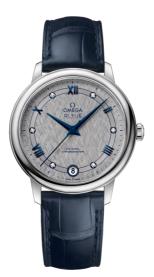

# DE VILLE PRESTIGE 32.7 MM, STEEL ON LEATHER STRAP Reference: 424.13.33.20.56.002

### MOVEMENT

Calibre: Omega 2500

Self-winding chronometer, Co-Axial escapement movement with rhodium-plated finish.

Power reserve: 48 hours

#### CRYSTAL

Domed, scratch-resistant sapphire crystal with antireflective treatment inside

#### WATER RESISTANCE

3 bar (30 metres / 100 feet)

#### WATCH CASE & DIAL

Case: Steel Case Diameter: 32.7 mm Between lugs: 16 mm Lug to lug: 37.60 mm Thickness: 9.4 mm Dial Colour: Grey Total product weight (Approx.): 42 g

## STRAP

Strap type: Leather strap Strap color: Blue Strap surface: Alligator leather Strap underside: Non-grained calf leather Buckle type: Pin buckle Buckle material: Stainless steel

# FEATURES

Chronometer, date, diamonds