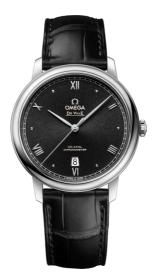

# DE VILLE PRESTIGE 39.5 MM, STEEL ON LEATHER STRAP Reference: 424.13.40.20.01.002

# CRYSTAL

Domed, scratch-resistant sapphire crystal with antireflective treatment inside

#### WATER RESISTANCE

3 bar (30 metres / 100 feet)

#### WATCH CASE & DIAL

Case: Steel Case Diameter: 39.5 mm Between lugs: 20 mm Lug to lug: 44.80 mm Thickness: 10.1 mm Dial Colour: Black Total product weight (Approx.): 63 g

# STRAP

Strap type: Leather strap Strap color: Black Strap surface: Alligator leather Strap underside: Calf leather Buckle type: Pin buckle Buckle material: Stainless steel