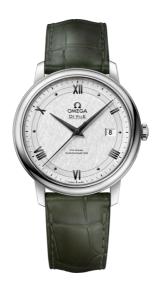

## **DE VILLE**

**PRESTIGE** 

39.5 MM, STEEL ON LEATHER STRAP

Reference: 424.13.40.20.02.006

## MOVEMENT

Calibre: Omega 2500

Self-winding chronometer, Co-Axial escapement

movement with rhodium-plated finish.

Power reserve: 48 hours

## **CRYSTAL**

Domed, scratch-resistant sapphire crystal with antireflective treatment inside

#### WATER RESISTANCE

3 bar (30 metres / 100 feet)

## WATCH CASE & DIAL

Case: Steel

Case Diameter: 39.5 mm
Between lugs: 20 mm
Lug to lug: 44.80 mm
Thickness: 10.1 mm
Dial Colour: Silver

Total product weight (Approx.): 62 g

## **STRAP**

Strap type: Leather strap

Strap color: Green

Strap surface: Alligator leather

Strap underside: Non-grained calf leather

Buckle type: Pin buckle

Buckle material: Stainless steel

# **FEATURES**

Chronometer, date