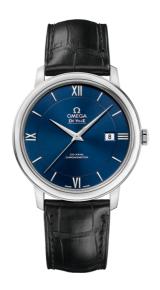

## **DE VILLE**

**PRESTIGE** 

39.5 MM, STEEL ON LEATHER STRAP

Reference: 424.13.40.20.03.001

### WATCH CASE & DIAL

Case: Steel

Case Diameter: 39.5 mm
Between lugs: 20 mm
Lug to lug: 44.80 mm
Thickness: 9.8 mm
Dial Colour: Blue

Total product weight (Approx.): 60 g

# **STRAP**

Strap type: Leather strap

Strap color: Black

Strap surface: Alligator leather Strap underside: Calf leather Buckle type: Pin buckle

Buckle material: Stainless steel