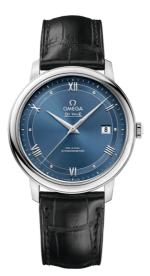

# DE VILLE PRESTIGE 39.5 MM, STEEL ON LEATHER STRAP Reference: 424.13.40.20.03.002

# CRYSTAL

Domed, scratch-resistant sapphire crystal with antireflective treatment inside

#### WATER RESISTANCE

3 bar (30 metres / 100 feet)

#### WATCH CASE & DIAL

Case: Steel Case Diameter: 39.5 mm Between lugs: 20 mm Lug to lug: 44.80 mm Thickness: 10.1 mm Dial Colour: Blue Total product weight (Approx.): 62 g

# STRAP

Strap type: Leather strap Strap color: Black Strap surface: Alligator leather Strap underside: Calf leather Buckle type: Pin buckle Buckle material: Stainless steel