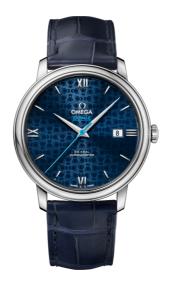

### **ORBIS EDITION**

**DE VILLE**PRESTIGE

39.5 MM, STEEL ON LEATHER STRAP

Reference: 424.13.40.20.03.003

# WATCH CASE & DIAL

Case: Steel

Case Diameter: 39.5 mm
Between lugs: 20 mm
Lug to lug: 44.80 mm
Thickness: 10.1 mm
Dial Colour: Blue

Total product weight (Approx.): 59 g

### **STRAP**

Strap type: Leather strap

Strap color: Blue

Strap surface: Alligator leather

Strap underside: Non-grained calf leather

Buckle type: Pin buckle

Buckle material: Stainless steel