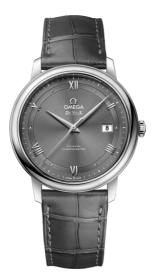

# DE VILLE PRESTIGE 39.5 MM, STEEL ON LEATHER STRAP Reference: 424.13.40.20.06.001

#### WATCH CASE & DIAL

Case: Steel Case Diameter: 39.5 mm Between lugs: 20 mm Lug to lug: 44.80 mm Thickness: 10.1 mm Dial Colour: Grey Total product weight (Approx.): 61 g

## STRAP

Strap type: Leather strap Strap color: Grey Strap surface: Alligator leather Strap underside: Non-grained calf leather Buckle type: Pin buckle Buckle material: Stainless steel