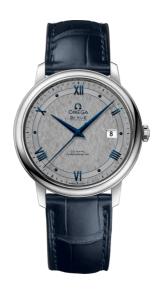

## **DE VILLE**

**PRESTIGE** 

39.5 MM, STEEL ON LEATHER STRAP

Reference: 424.13.40.20.06.002

# MOVEMENT

Calibre: Omega 2500

Self-winding chronometer, Co-Axial escapement

movement with rhodium-plated finish.

Power reserve: 48 hours

## **CRYSTAL**

Domed, scratch-resistant sapphire crystal with antireflective treatment inside

### WATCH CASE & DIAL

Case: Steel

Case Diameter: 39.5 mm Between lugs: 20 mm Lug to lug: 44.80 mm Thickness: 10.1 mm Dial Colour: Grey

Total product weight (Approx.): 62 g

# **STRAP**

Strap type: Leather strap

Strap color: Blue

Strap surface: Alligator leather

Strap underside: Non-grained calf leather

Buckle type: Pin buckle

Buckle material: Stainless steel

## **FEATURES**

Chronometer, date